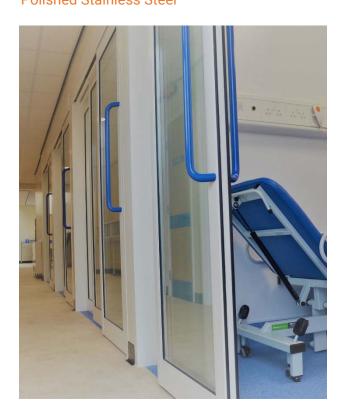

## Offset Handles for use on Flo-Motion doors with 55mm stiles

Designed to work with the Flo-Motion T55 doorset and providing a 63mm gap between the handle and the frame when in the closed position. The telescopic door is set-up so that there is also a 63mm gap between the handle and the secondary (slow) door when in the fully opened position.

## **Available Finishes:**

**Nylon Coated** 

Polyester Powder Coated

Satin Stainless Steel

Polished Stainless Steel

Manufactured by Ash Hardware and based on their ASH135 range