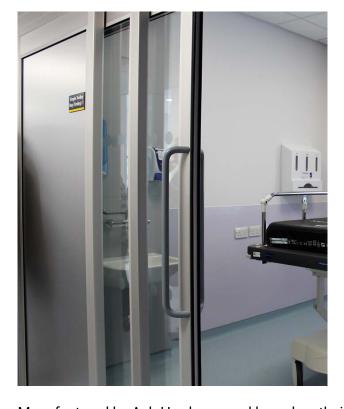

## Offset Handles for use on Flo-Motion doors with 55mm stiles

Designed to work with the Flo-Motion T55 doorset and providing a 63mm gap between the handle and the frame when in the closed position. The telescopic door is set-up so that there is also a 63mm gap between the handle and the secondary (slow) door when in the fully opened position.

## **Available Finishes:**

**Nylon Coated** 

Polyester Powder Coated

Satin Stainless Steel

Polished Stainless Steel

Manufactured by Ash Hardware and based on their ASH135 range