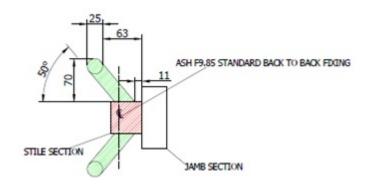

## Offset Handles for use on Flo-Motion doors with 55mm stiles

Designed to work with the Flo-Motion T55 doorset and providing a 63mm gap between the handle and the frame when in the closed position. The telescopic door is set-up so that there is also a 63mm gap between the handle and the secondary (slow) door when in the fully opened position.

Diameter: 25mm

Offset angle: 50°

Protrudes: 70mm

Centres min: 300mm

Centres max: 600mm